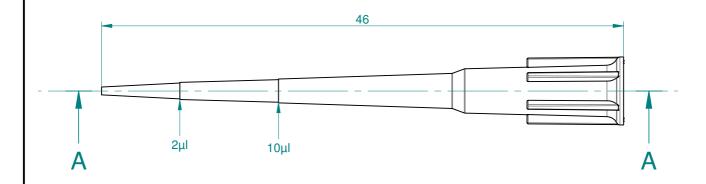

### **CUSTOMER DRAWING**

Revision: 00

Sapphire Tip, 10µl, Extended, Graduated

Valid for Item-No.: 772350, 772351,772352, 772354, 772355

Related box: 770310 (red insert)

## **SECTION A-A**

"All dimensions in mm"

Customer drawing subject to change without notice!