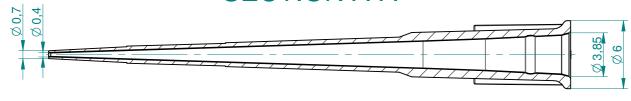

### **CUSTOMER DRAWING**

Revision: 00

Sapphire Tip, 10µl, Extended, Graduated

Valid for Item-No.: 772350, 772351,772352, 772354, 772355

Related box: 770310 (red insert)

## **SECTION A-A**

"All dimensions in mm"

Customer drawing subject to change without notice!