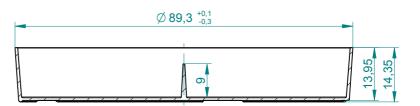

## Page 1 of 1 **CUSTOMER DRAWING**

Petri Dish 94 x 15 - light, 2 compartments, with vents

Valid for Item-No.: 635102, 635161

Revision: 00

**BASE** 

"All dimensions in mm"

Customer drawing subject to change without notice!