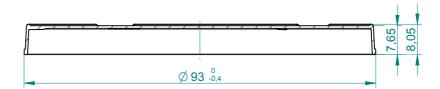

## Page 1 of 1 **CUSTOMER DRAWING**

Petri Dish 94 x 15 - light, 2 compartments, with vents

Valid for Item-No.: 635102, 635161

Revision: 00

**BASE** 

"All dimensions in mm"

Customer drawing subject to change without notice!