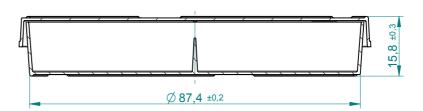

## Page 1 of 1 **CUSTOMER DRAWING**

Petri Dish 94 x 15 - light, 2 compartments, with vents

Valid for Item-No.: 635102, 635161

Revision: 00

**BASE** 

"All dimensions in mm"

Customer drawing subject to change without notice!